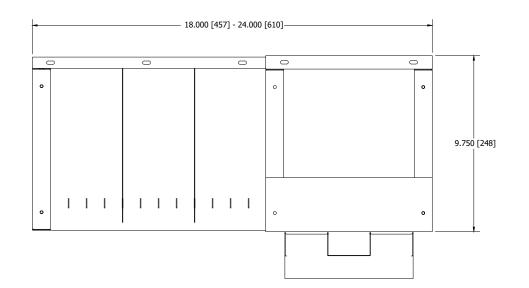

Specifications:

Body fully constructed with 20 gauge steel Tip-out with 3 storage compartments Storage compartment shown on right side, can be field changed to left side 3 slip dividers included Standard colors: Black Leatherette, Warm Grey Leatherette, Grey Leatherette, Charcoal Grey Texture Custom colors: Call factory for availability