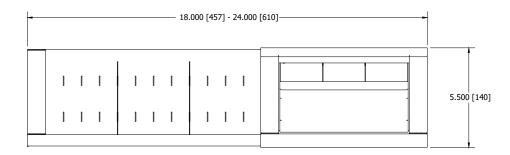

Specifications:

Body fully constructed with 20 gauge steel Tip-out with 3 storage compartments Storage compartment shown on right side, can be field changed to left side 3 slip dividers included Standard colors: Black Leatherette, Warm Grey Leatherette, Grey Leatherette, Charcoal Grey Texture Custom colors: Call factory for availability