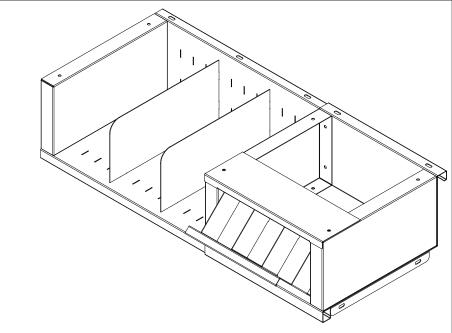

Specifications:

Body fully constructed with 20 gauge steel Tip-out with 3 storage compartments Storage compartment shown on right side, can be field changed to left side 3 slip dividers included Standard colors: Black Leatherette, Warm Grey Leatherette, Grey Leatherette, Charcoal Grey Texture Custom colors: Call factory for availability